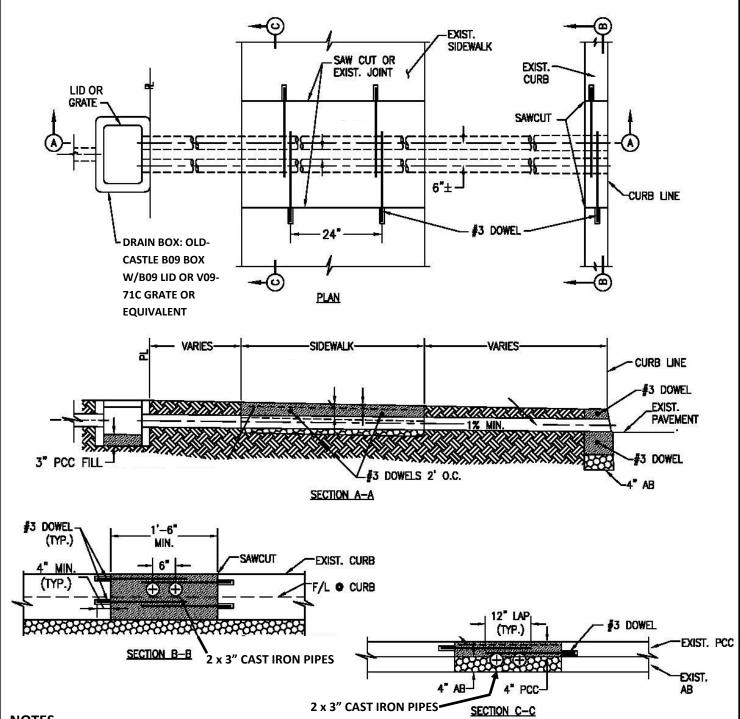

## **NOTES**

- 1. Cross-sidewalk pipes to be 2 x 3" cast iron pipes.
- 2. Min. 2" separation between drain pipes.
- 3. Drain box to be located on private property.
- 4. Concrete mix to include 1 lb. lampblack per cubic yard.
- 5. Install 6" x 6" welded wire mesh over pipes in sidewalk, if depth allows.